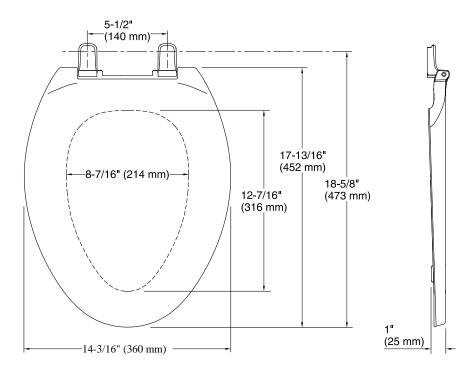

## **Technical Information**

| All product dimensions are nominal. |                 |
|-------------------------------------|-----------------|
| Seat shape type:                    | Elongated       |
| Seat front type:                    | Closed-front    |
| Seat-mounting                       | 5-1/2" (140 mm) |
| holes:                              |                 |